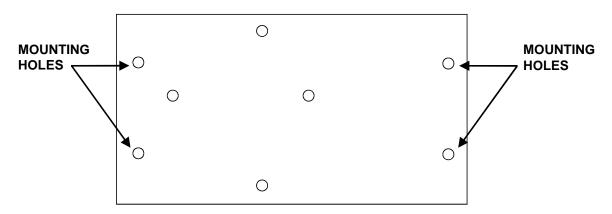

## **Universal Stadium Mounting Plate and Antenna Mast Bracket Assembly**

Hole alignment will be off center to right side.

Hole alignment will be off center to left side.

U-clamps or lag screws may be used for permanent mounting

Figure 6 Mounting Holes

Vertical Horizontal

Figure 7
Mounting Suggestions

PRINTED IN U.S.A.. Copyright© 1997 by Telex TELEX COMMUNICATIONS, INC. All rights reserved July 1997